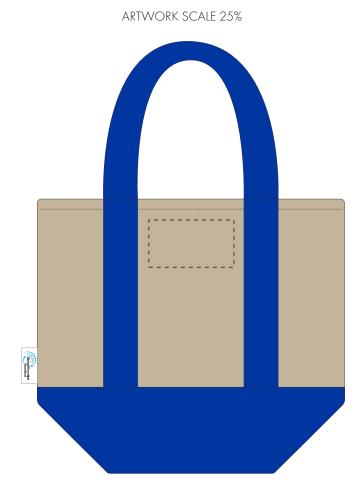

1. Your order will not go in to print and production time cannot be confirmed, unless artwork has been approved via the online system.

The dashed line is to demonstrate print area and will not appear on your printed item